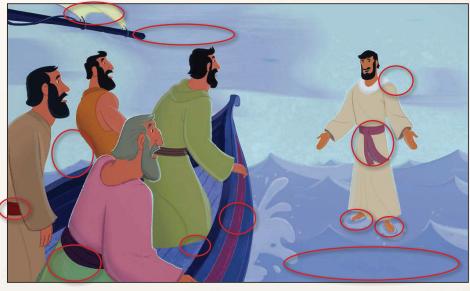

# Tear-Out Activity Pages

Do the activities, then tear this section out and send it back to us to earn a Harvey mail sticker!

Your First & Last Name:\_\_\_\_\_

#### Circle 12 differences





### Trailbook Crossword

Look up Matthew 14:22-33 in your Trailbook, Bible, or at havenforkids.fun and use it to fill in the crossword puzzle.



# Secret Message

God always has your back, especially when life is hard! Decode this verse that king David wrote about God always being there for you!

| A • —<br>B — • • •<br>C — • — • | N — •<br>0 — — —<br>P • — — • | MORSE<br>CODE |
|---------------------------------|-------------------------------|---------------|
| D • •                           | Q — — • —                     | 1 •           |
| <b>E</b> ●                      | R • - •                       | 2 • •         |
| F • • == •                      | <b>S</b> • • •                | 3 • • • -     |
| G - •                           | т —                           | 4 • • • • =