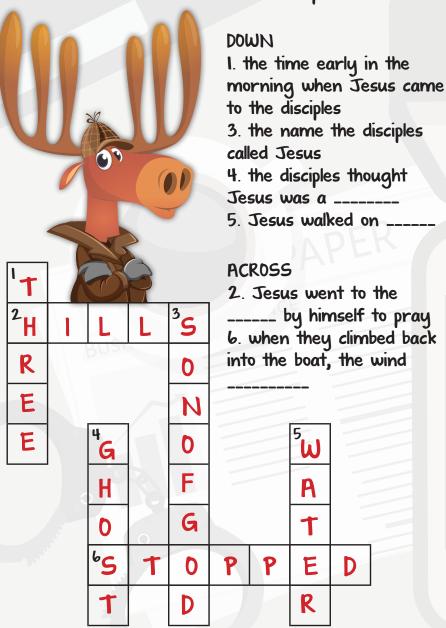

### Trailbook Crossword

Look up Matthew 14:22-33 in your Trailbook, Bible, or at havenforkids.fun and use it to fill in the crossword puzzle.